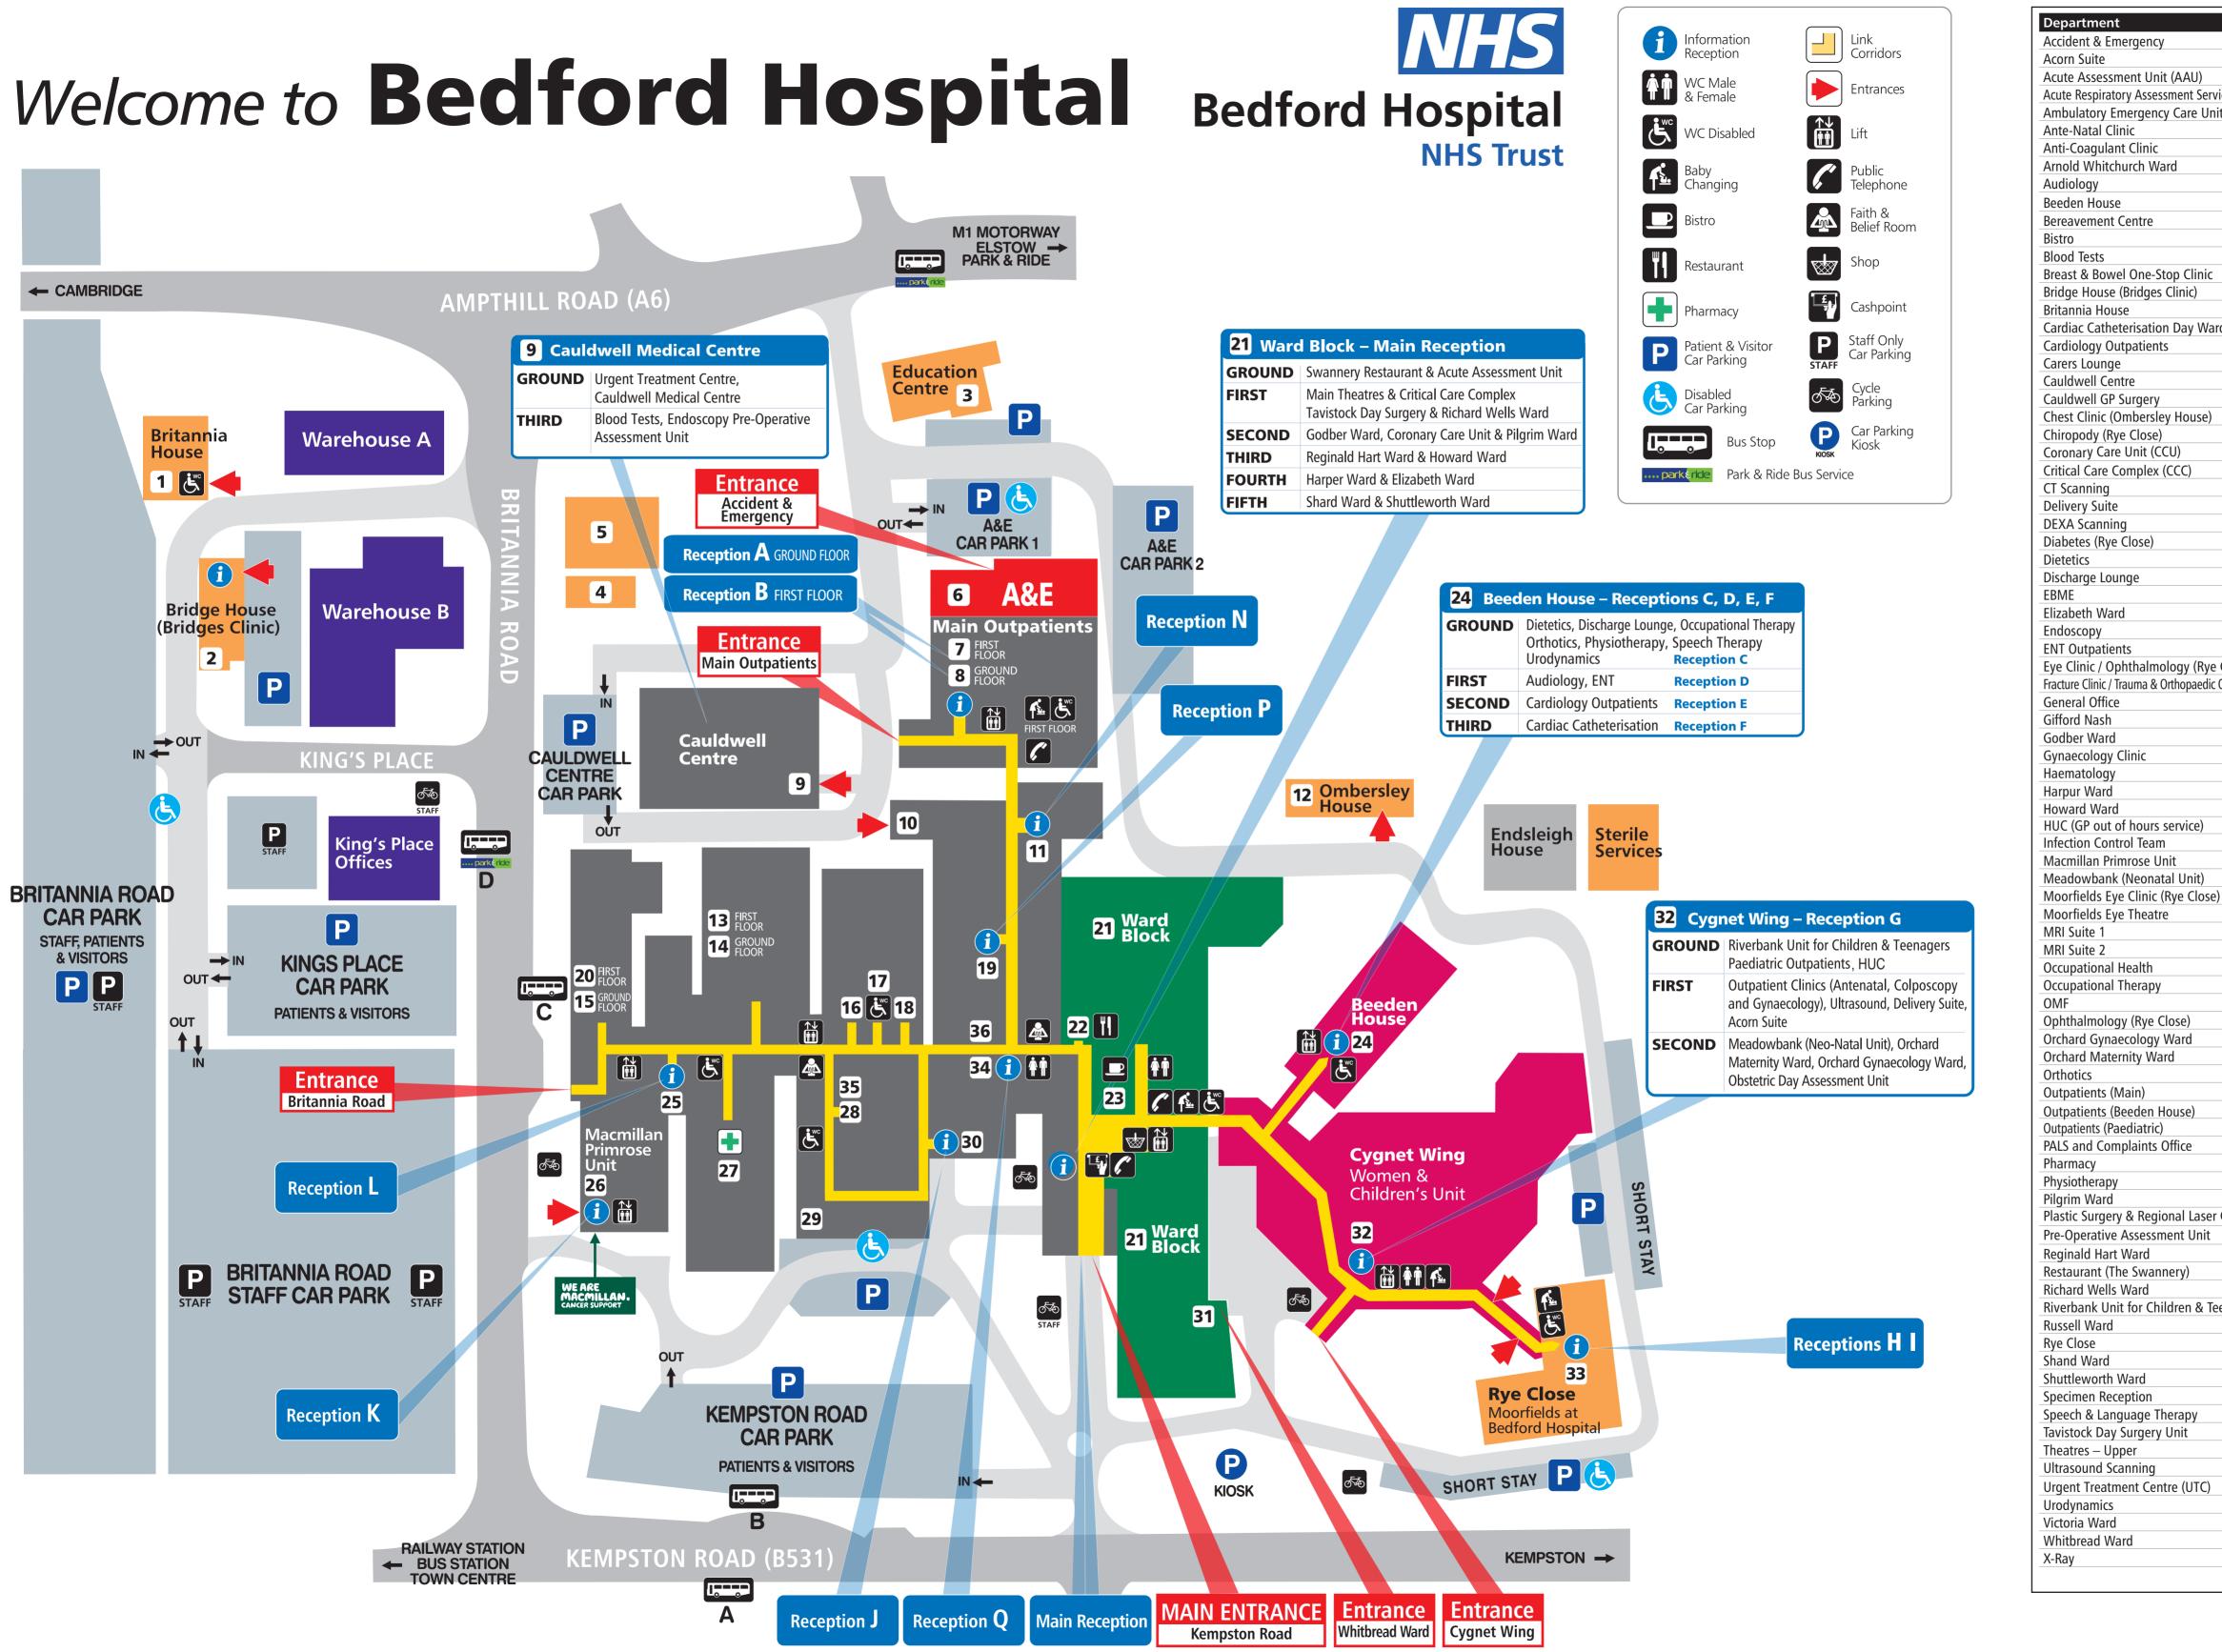

|             | Ref<br>6              | Reception                         |
|-------------|-----------------------|-----------------------------------|
|             | 32                    |                                   |
|             | 21                    | Main Reception                    |
| ice (ARAS)  | 36                    | fat Flagy                         |
| it (AECU)   | 32                    | 1st Floor<br>Reception G          |
|             | 13                    | neception d                       |
|             | 20                    |                                   |
|             | 24                    | Reception D                       |
|             | 24<br>17              | Receptions C D E F                |
|             | 23                    |                                   |
|             | 9<br>7                | 3rd Floor                         |
|             | 7                     |                                   |
|             | 2                     |                                   |
| ď           | 24                    | Reception F                       |
|             | 24                    | Reception E                       |
|             | 35                    |                                   |
|             | 9<br>9                | 3rd Floor                         |
|             | 12                    |                                   |
|             | 33                    | Reception H                       |
|             | 21<br>21              | Main Reception                    |
|             | 14                    | Main Reception                    |
|             | 32                    | Reception G                       |
|             | 14                    |                                   |
|             | 33<br>24              | Reception H<br>Reception C        |
|             | 24                    | Reception C                       |
|             | 4                     |                                   |
|             | 21<br>19              | Main Reception                    |
|             | 19<br>24              | Reception P<br>Reception D        |
| Close)      | 33                    | Reception I                       |
| Outpatients | 8                     | Reception A                       |
|             | 28                    |                                   |
|             | 13<br>21              | Main Reception                    |
|             | 32                    | Reception G                       |
|             | 13                    |                                   |
|             | 21                    | Main Reception<br>Main Reception  |
|             | 21<br>32              | маш кесерноп                      |
|             | 4                     |                                   |
|             | 26                    | Reception K                       |
| )           | 32<br>33              | Reception G<br>Reception I        |
|             | 34                    | Reception Q                       |
|             | 15                    |                                   |
|             | 14                    |                                   |
|             | 24                    | Reception C                       |
|             | 11                    | Reception N                       |
|             | 33                    | Reception I                       |
|             | 32<br>32              | Reception G<br>Reception G        |
|             | 24                    | Reception C                       |
|             | 7                     | Receptions A B                    |
|             | 24<br>32              | Receptions C D E F<br>Reception G |
|             | 16                    | Reception                         |
|             | 27                    |                                   |
|             | 24                    | Reception C<br>Main Reception     |
| Centre      | 21<br>30              | Reception J                       |
|             | 7                     | 1st floor                         |
|             | 21                    | Main Reception                    |
|             | 22                    | Main Pocontion                    |
| enagers     | 21<br>32              | Main Reception<br>Reception G     |
| gere        | <mark>32</mark><br>13 |                                   |
|             | 33                    | Receptions H I                    |
|             | 21<br>21              | Main Reception<br>Main Reception  |
|             | 18                    | - Main Reception                  |
|             | 24                    | Reception C                       |
|             | 21                    | Main Reception                    |
|             | 21<br>14              | Main Reception                    |
|             | 9                     |                                   |
|             | 24<br>36              | Reception C                       |
|             |                       |                                   |
|             | 31<br>25              | Reception L                       |
|             | -23                   | Acception L                       |
|             |                       |                                   |