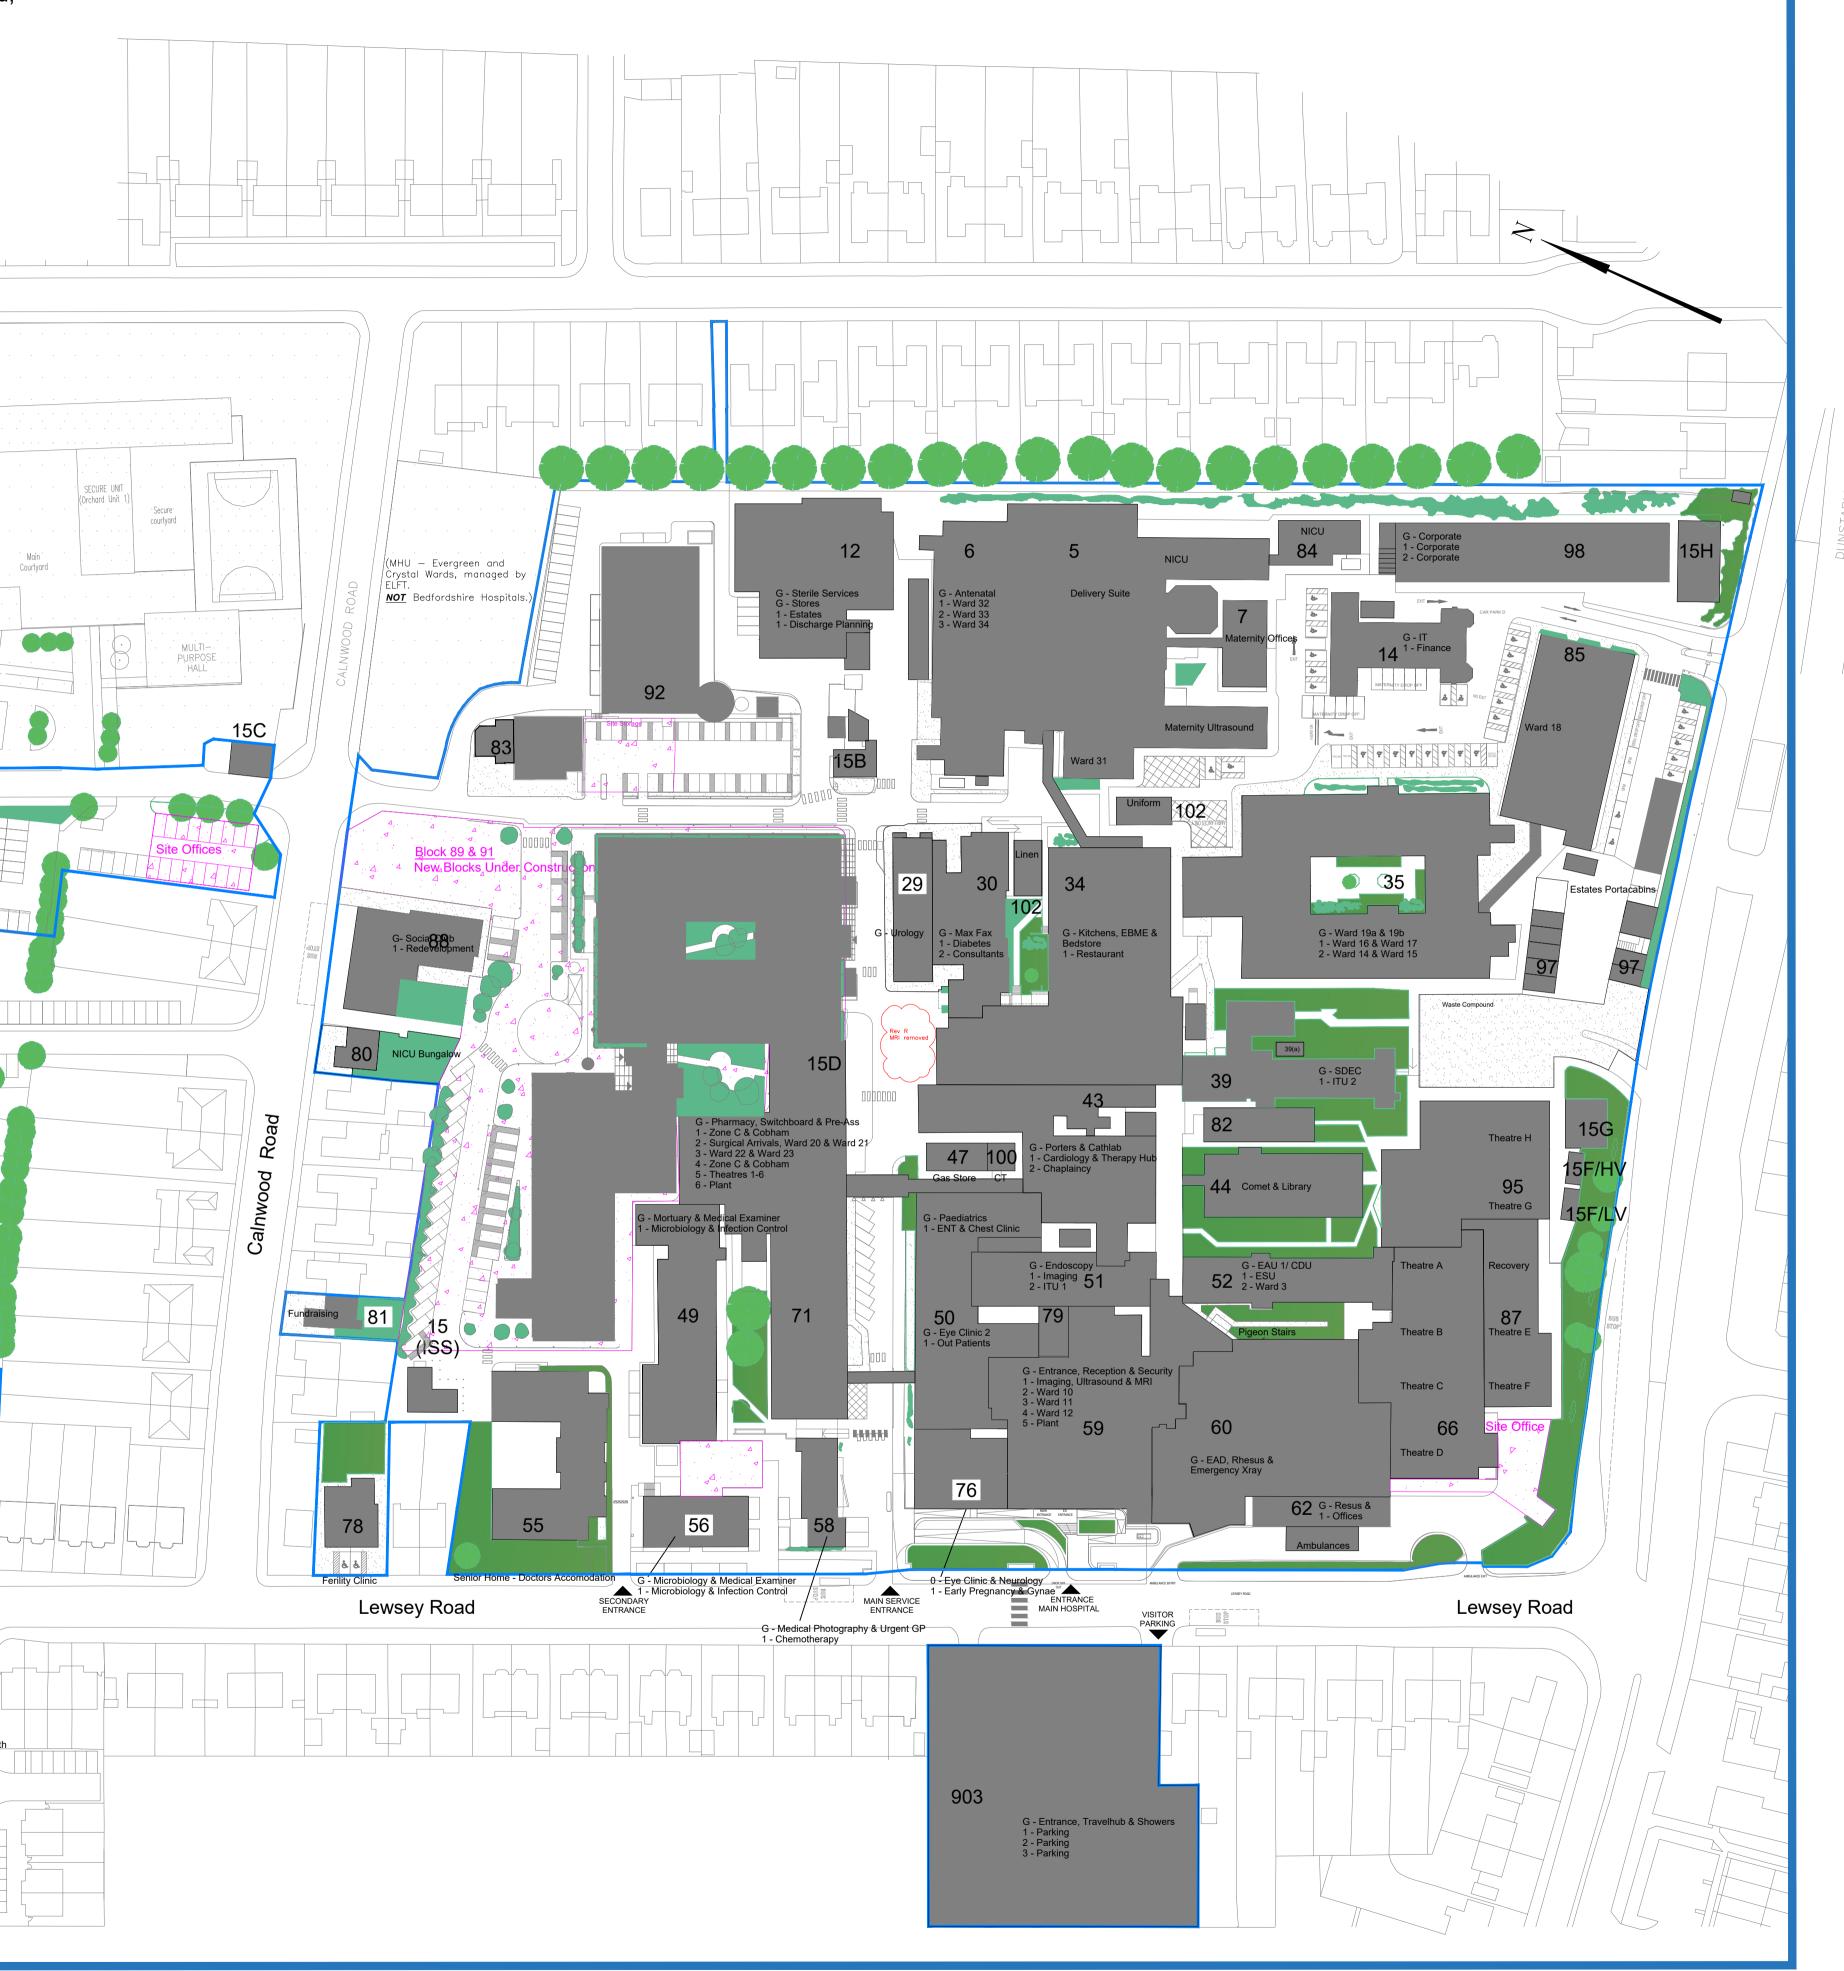

| Block No.  | Block Name                                                                 | <u>Notes</u><br>Void block numbers have been either demolished/unused, |
|------------|----------------------------------------------------------------------------|------------------------------------------------------------------------|
| 5<br>6     | Womens Health, Delivery Suite & Theatres<br>Womens Health, Maternity Wards |                                                                        |
| 7          | Womens Health, Offices                                                     | Off site                                                               |
| 8-10       | Void                                                                       | Block 93 Travel Lodge                                                  |
| 11<br>12   | Void<br>Estates & Sterile Services                                         | Block 94 Arndale House<br>Block 99 Travel Lodge                        |
| 12         | Commyns Berkely, IT services                                               | Block 101 Chaul End Lane                                               |
| 15ABCD     | Electrical Sub Stations                                                    | Block 104 Farley Hill, Community Centre                                |
| 15GH       | Electrical Sub Stations                                                    | Key                                                                    |
| 23-28      | Void                                                                       | Existing Buildings                                                     |
| 29<br>30   | Urology & Hospedia<br>Orthodontics, Diabetes,                              | Construction Area                                                      |
| 00         | Chiropody & Consultants                                                    | Proposed Buildings                                                     |
| 34         | Catering, Dining, Clinical Eng.                                            | Site Boundary                                                          |
| 05         | & Maxiofacial.                                                             |                                                                        |
| 35<br>38   | St Marys (PFI)<br>Void                                                     |                                                                        |
| 39         | Wards 4,5 & 6                                                              |                                                                        |
| 40-42      | Void                                                                       | SECURE UNIT<br>(Orchard Unit 2)                                        |
| 43         | Cardiology & rehab,                                                        |                                                                        |
| 44         | Patient liaison & Clinical Coding<br>COMET                                 | TREATMENT                                                              |
| 45         | Outpatients Admin                                                          | ADMINISTRATION                                                         |
| <b>46</b>  | Void                                                                       |                                                                        |
| 47         | Gas Store                                                                  |                                                                        |
| 48<br>49   | Void<br>Pathology, Mortuary,                                               |                                                                        |
|            | Laboratories & Offices                                                     |                                                                        |
| 50         | Outpatient Department                                                      |                                                                        |
| 51<br>52   |                                                                            |                                                                        |
| 53         | Wards 1,2,3 & EAU1                                                         |                                                                        |
| 55         | Senior Home                                                                |                                                                        |
| 56<br>50   | Medical Microbiology                                                       | CAR PARK B                                                             |
| 58         | Medical photography &<br>Chemotherapy Unit                                 |                                                                        |
| 59         | Medical Block, Main Entrance                                               |                                                                        |
| 60<br>62   |                                                                            |                                                                        |
| 62<br>66   | Resus & AED Offices<br>Theatres A, B,C,D E                                 |                                                                        |
| 71         | Surgical Block, Theatres 1-6                                               |                                                                        |
| 75         | Limb Fitting, Lewsey Road                                                  |                                                                        |
| 76         | Early Pregnancy, GHC<br>& Outpatients                                      |                                                                        |
| 78         | 6 & 8 Lewsey Road, Fertility Clinic                                        |                                                                        |
| 79         | Vacant                                                                     |                                                                        |
| 80<br>81   | 18, Calnwood Road                                                          |                                                                        |
| 82         | Charity Bungalow, 6 Calnwood Road<br>Outpatients Annexe                    |                                                                        |
| 83         | Generator House                                                            |                                                                        |
| 84         | Maternity, SCBU & HDU                                                      |                                                                        |
| 85<br>86   | Ward 18<br>Void                                                            |                                                                        |
| 87         | Surgical Unit, Theatres E & F                                              |                                                                        |
| 88         | L&D Social Club                                                            |                                                                        |
| 89         | Acute Services Block                                                       |                                                                        |
| 90<br>91   | Travel Lodge,<br>New Ward Block                                            |                                                                        |
| 92         | Energy Centre                                                              |                                                                        |
| 93         | Travel Lodge, Orthopaedic                                                  |                                                                        |
| 94<br>95   | Arndale House<br>SSSU, Theatres G & H                                      |                                                                        |
| 95<br>96   | Audiology                                                                  | Breast Screening 'A'                                                   |
| 97         | Estates Temp Offices                                                       | Hearing Aid Fitting                                                    |
| 98         | Nova House                                                                 | CAR PARK A<br>(Breast Screening Staff Car Park)                        |
| 99<br>100  | Travelodge, Outpatients Zone T<br>CT Scanner                               | Occupational Health                                                    |
| 100        | Chaul End Lane, Health Centre                                              |                                                                        |
| 102        | Linen Stores                                                               |                                                                        |
| 103<br>104 | Occupational Health                                                        |                                                                        |
| 104<br>695 | Farley Hill, Community Centre<br>695, Dunstable Road (NICU)                | Breast Screening 'B'                                                   |
| 903        | MSCP, Lewsey Road                                                          |                                                                        |
|            |                                                                            |                                                                        |

Status : For Information Only Block Reference:00 Date: 17/02/2022 Department : Estates

Drawing No : Revision No : Scale 2

LDH-GA-BLOCK SITEPLAN R Date : August 24 Not to Scale

Note

This drawing is for indicative purposes only and should not be taken as a survey drawing.